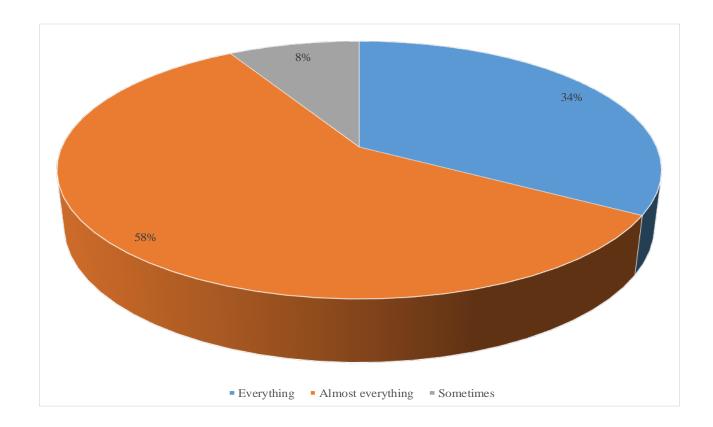

| Did you understand the lecturer? | Number of answers | Percent |
|----------------------------------|-------------------|---------|
| Everything                       | 4                 | 33.33%  |
| Almost everything                | 7                 | 58.33%  |
| Sometimes                        | 1                 | 8.33%   |