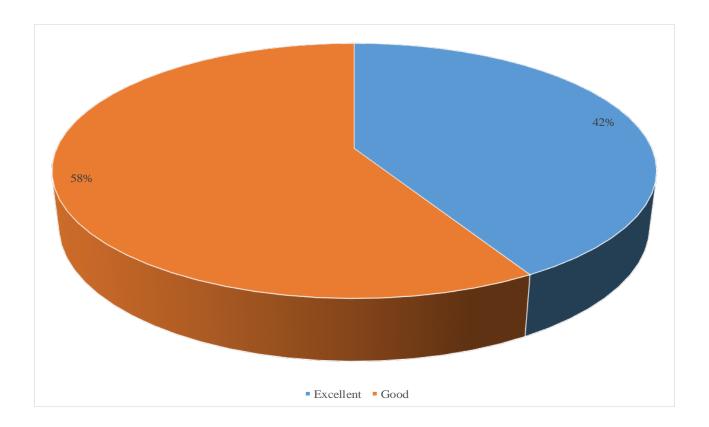

## **Questionnaire results of QM-2017**

There are results of anonymous questionnaire after the course «Quantitative methods», in which 12 persons took part (80% of all students).

| Evaluate the course in general | Number of answers | Percent |
|--------------------------------|-------------------|---------|
| Excellent                      | 5                 | 41.67%  |
| Good                           | 7                 | 58.33%  |