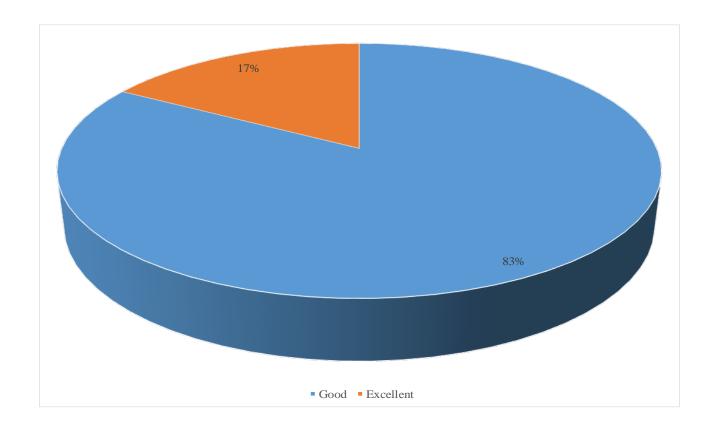

| <b>Evaluate the lectures of the course</b> | Number of answers | Percent |
|--------------------------------------------|-------------------|---------|
| Good                                       | 10                | 83.33%  |
| Excellent                                  | 2                 | 16.67%  |