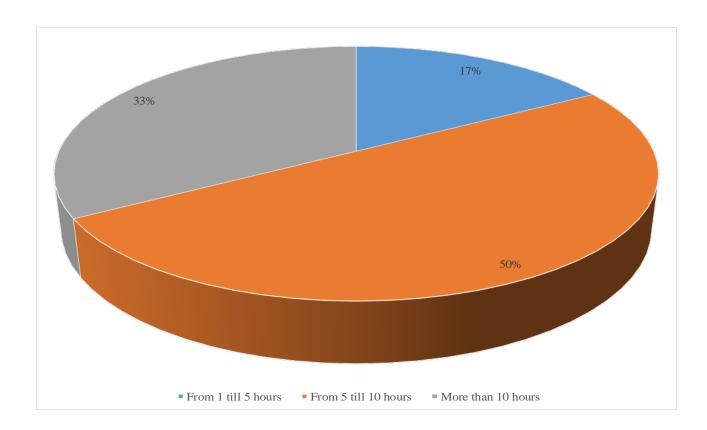

| How long did it take you the fulfilling of the homework? | Number of answers | Percent |
|----------------------------------------------------------|-------------------|---------|
| From 1 till 5 hours                                      | 2                 | 16.67%  |
| From 5 till 10 hours                                     | 6                 | 50.00%  |
| More than 10 hours                                       | 4                 | 33.33%  |