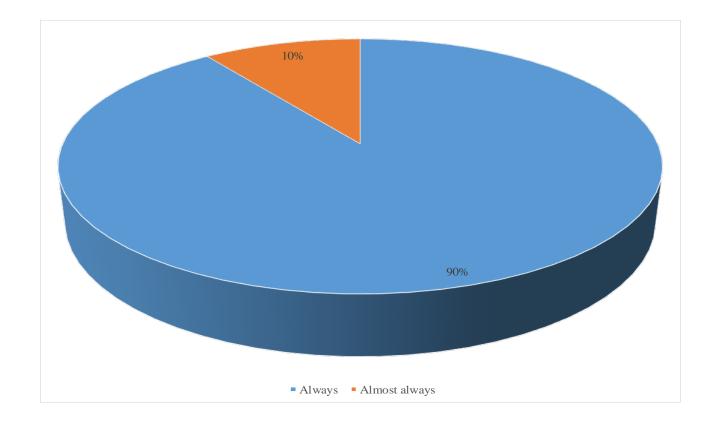

| Did you have the possibility to receive the consultations from the lecturer? | Answers | Percent |
|------------------------------------------------------------------------------|---------|---------|
| Always                                                                       | 9       | 90.00%  |
| Almost always                                                                | 1       | 10.00%  |