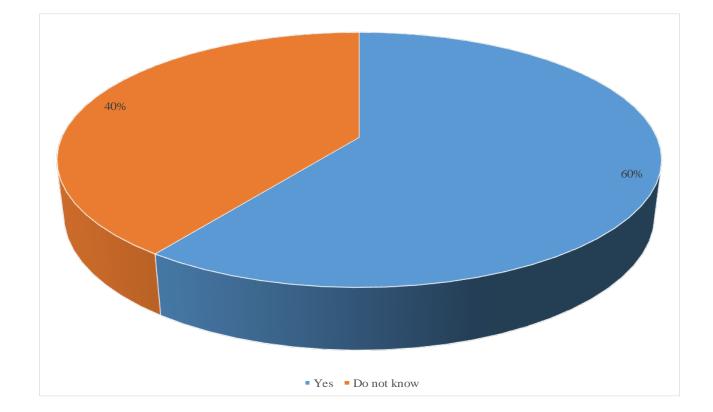

| Do you recommend the course to your friends? | Answers | Percent |
|----------------------------------------------|---------|---------|
| Yes                                          | 6       | 60.00%  |
| Do not know                                  | 4       | 40.00%  |