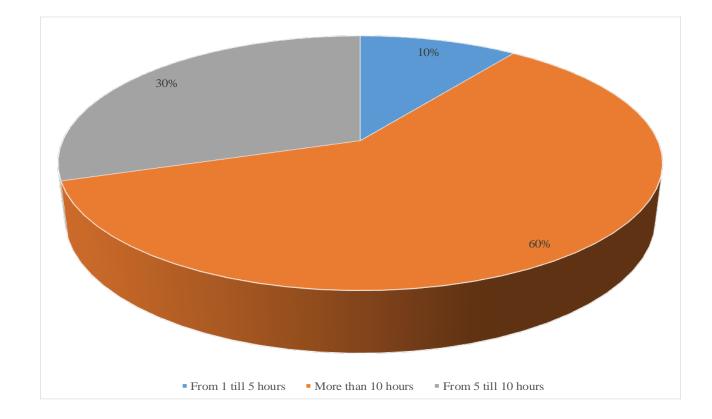

| How long did it take you the fulfilling of the homework? | Answers | Percent |
|----------------------------------------------------------|---------|---------|
| From 1 till 5 hours                                      | 1       | 10.00%  |
| More than 10 hours                                       | 6       | 60.00%  |
| From 5 till 10 hours                                     | 3       | 30.00%  |