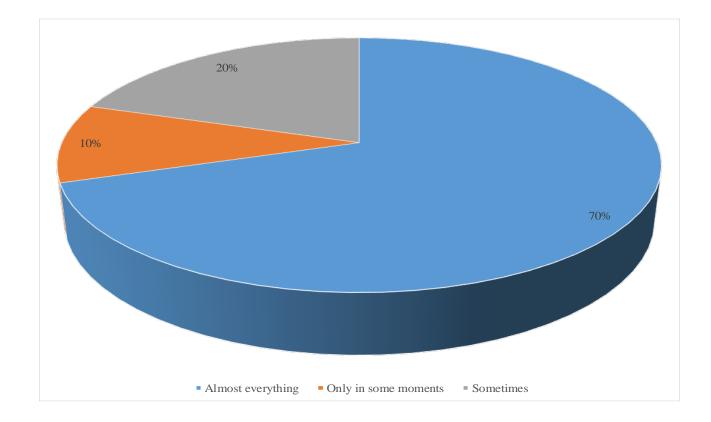

| Did you understand the lecturer? | Answers | Percent |
|----------------------------------|---------|---------|
| Almost everything                | 7       | 70.00%  |
| Only in some moments             | 1       | 10.00%  |
| Sometimes                        | 2       | 20.00%  |