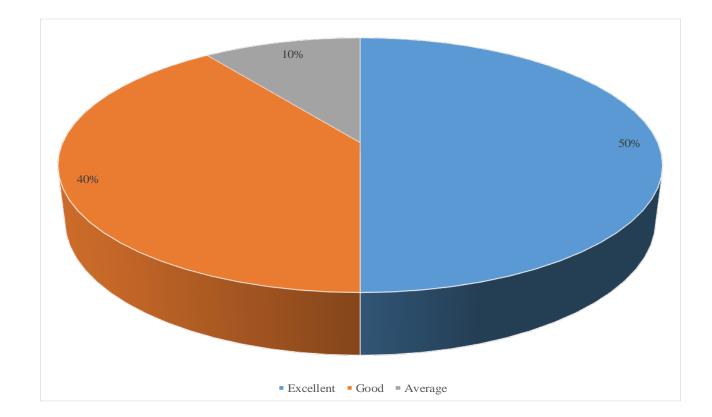

| Evaluate the lectures of the course | Answers | Percent |
|-------------------------------------|---------|---------|
| Excellent                           | 5       | 50.00%  |
| Good                                | 4       | 40.00%  |
| Average                             | 1       | 10.00%  |