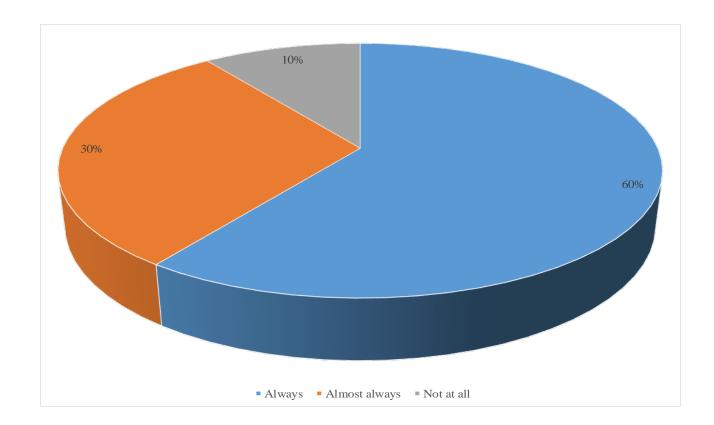

| Did you have sufficient information about the course,<br>including materials of lectures, seminars, etc.? | Answers | Percent |
|-----------------------------------------------------------------------------------------------------------|---------|---------|
| Always                                                                                                    | 6       | 60.00%  |
| Almost always                                                                                             | 3       | 30.00%  |
| Not at all                                                                                                | 1       | 10.00%  |