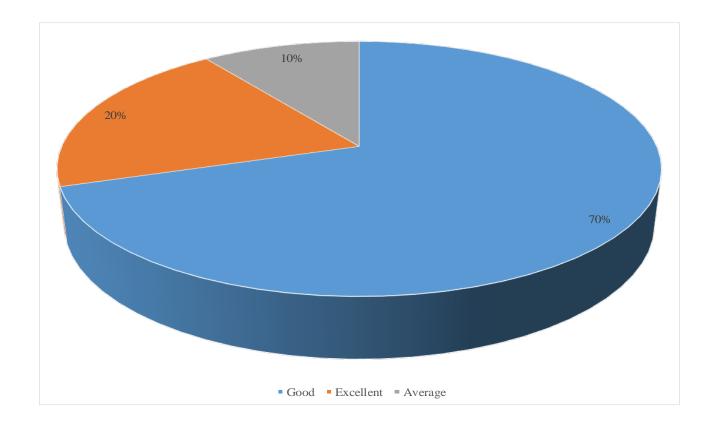

## Results of the questionnaire for the course: MBA-3 (2016)

| Evaluate the course in general | Answers | Percent |
|--------------------------------|---------|---------|
| Good                           | 7       | 70.00%  |
| Excellent                      | 2       | 20.00%  |
| Average                        | 1       | 10.00%  |