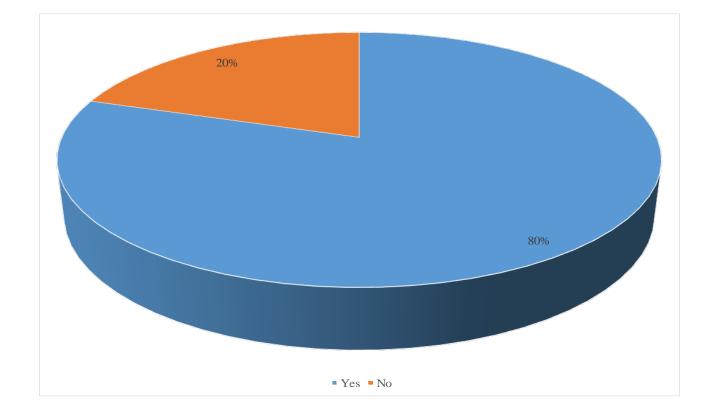

| Are you satisfied with your participation on the course? | Answers | Percent |
|----------------------------------------------------------|---------|---------|
| Yes                                                      | 8       | 80.00%  |
| No                                                       | 2       | 20.00%  |