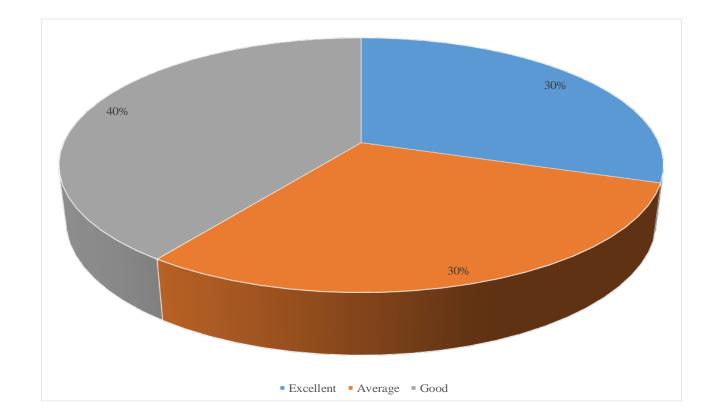

| Evaluate the seminars of the course | Answers | Percent |
|-------------------------------------|---------|---------|
| Excellent                           | 3       | 30.00%  |
| Average                             | 3       | 30.00%  |
| Good                                | 4       | 40.00%  |